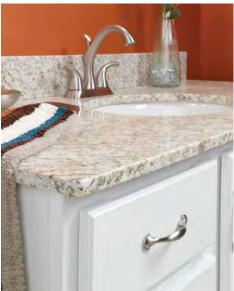

#### **Granite**

Granite has dominated the countertop material market in recent years, transitioning from a luxury to a common requirement in many kitchens.

**Pros:** Heat resistant and generally resilient; available in endless color options.

**Cons:** Price; heavy weight; requires occasional maintenance, such as sealing to keep stains and marks at bay.