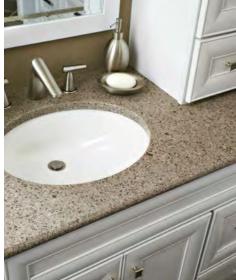

#### **Granite**

Granite has dominated the countertop material market in recent years, transitioning from a luxury to a common requirement in many kitchens.

**Pros:** Heat resistant and generally resilient; available in endless color options.

**Cons:** Price; heavy weight; requires occasional maintenance, such as sealing to keep stains and marks at bay.

## **Bevel Edge**

A bevelled edge means that countertop has an angled or rounded or edge to it. Bevel edges bring a contemporary look and may not cost extra if the bevel is on the top only.

# **Bullnose Edge**

Bullnose is a variation where the top edge is rounded more dramatically, and a full bullnose converts the edge of the countertop to a perfect half-circle.

## **Eased Edge**

A very common edge is the eased edge, sometimes called a straight edge. It has a square, boxy appearance, and no embellishments are cut into the granite.

## Ogee Edge

The ogee edge consists of a tiered and curved effect that in profile resembles the letter S.