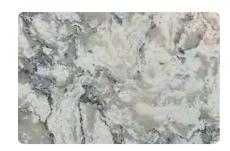

#### Quartzite

Quartzite is derived from metamorphic rock and is often found in white and gray tones. Quartzite is harder than granite and is known to withstand heat.

Pros: Durability; withstands high levels of heat; appearance.

**Cons:** Price; requires frequent sealing to avoid stains.