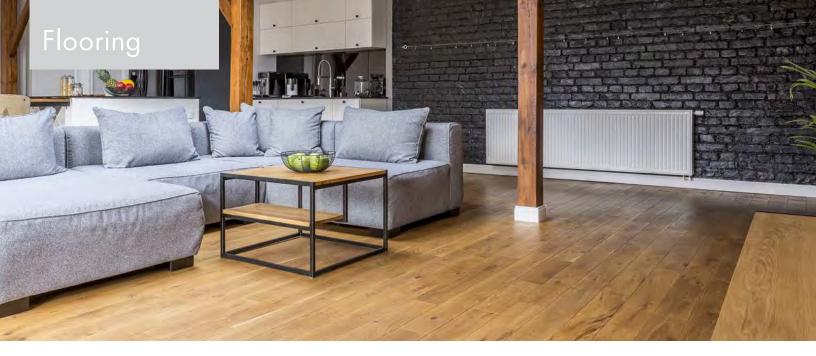

### **LVT**

LVT, or Luxury Vinyl Tile, is a popular flooring option known for its durability and versatility. Made from multiple layers of vinyl, it mimics the appearance of natural materials like wood or stone, providing a cost-effective alternative. LVT flooring is highly resistant to moisture, scratches, and stains, making it an ideal choice for high-traffic areas in both residential and commercial settings.

#### Laminate

Much like laminate countertops, laminate flooring has come a long way and can be virtually indistinguishable from hardwood. Laminate flooring is an affordable option that can be made to look just like wood, stone, or tile, all with the added benefit of being low maintenance with resistance to wear and tear.

### Hardwood

For those who want the real deal, hardwood flooring adds value to your home and looks simply beautiful. Customize your hardwood by choosing from a wide variety of widths, stains, and textures. Enhance the look of your home with hardwood flooring and enjoy this long lasting low maintenance option.