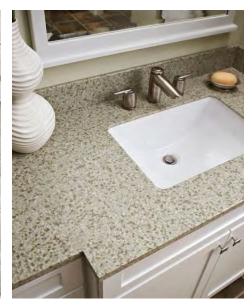

#### Quartz

Quartz runs a close second in popularity to granite. Plus, quartz countertops are extremely resilient and resistant to stains, scratches, heat, and general wear and tear.

**Pros:** Virtually indestructible; offered in a wide variety of colors and patterns; low maintenance.

**Cons:** Price; usually heat resistant only up to a certain degree (this may vary between manufacturers).

## **Bevel Edge**

A bevelled edge means that countertop has an angled or rounded or edge to it. Bevel edges bring a contemporary look and may not cost extra if the bevel is on the top only.

# **Bullnose Edge**

Bullnose is a variation where the top edge is rounded more dramatically, and a full bullnose converts the edge of the countertop to a perfect half-circle.

## **Eased Edge**

A very common edge is the eased edge, sometimes called a straight edge. It has a square, boxy appearance, and no embellishments are cut into the granite.

## Ogee Edge

The ogee edge consists of a tiered and curved effect that in profile resembles the letter S.