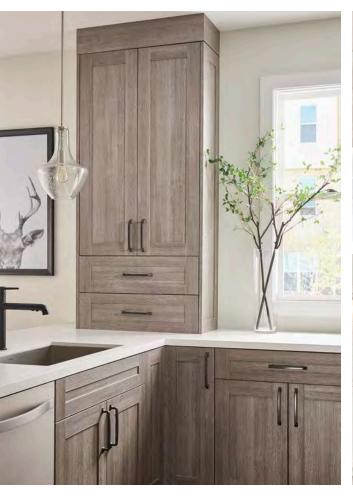

HomeView cabinets are frameless, with full access and full overlay styling. Panels and rail components are joined with engineered dowels, glue, screws or a combination of those components appropriate to the typical use of the cabinet. Appropriate cabinets have 6-way adjustable, soft close hinges and 5/8" melamine laminate box construction. All frameless case construction is made from commercial grade furniture board with laminated, water resistant surfaces. All cabinets are fully assembled and easy to install.

HomeView Cabinetry is proud to be KCMA certified for durability. The Kitchen Cabinet Manufacturers Association's (KCMA) rigorous, in-laboratory compliance program has measured the integrity of our cabinets through five tests covering cabinet structure, door and drawer operation and the cabinetry finish. Trust our cabinets because we trust KCMA, the organization that has set the standard for cabinets since 1965. Our KCMA ESP (Environmental Stewardship Program) certification reflects our continued commitment to preservation and conservation.

EverView Cabinetry are durable, attractive, and offer vast amounts of kitchen design possibilities. They are shipped and delivered quickly from centrally located warehouses. These quality cabinets allow you to offer value-pricing to your customers.