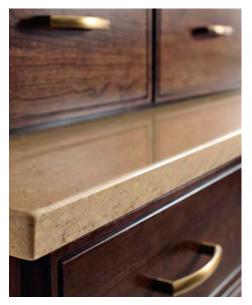

# Countertops

An edge treatment is one of those small touches that can make a big statement. From classically traditional to contemporary and dynamic, there is an edge profile to add visual interest to every space.

## **Bevel Edge**

A bevelled edge means that countertop has an angled or rounded or edge to it. Bevel edges bring a contemporary look and may not cost extra if the bevel is on the top only.

# **Bullnose Edge**

Bullnose is a variation where the top edge is rounded more dramatically, and a full bullnose converts the edge of the countertop to a perfect half-circle.

## **Eased Edge**

A very common edge is the eased edge, sometimes called a straight edge. It has a square, boxy appearance, and no embellishments are cut into the granite.

## Ogee Edge

The ogee edge consists of a tiered and curved effect that in profile resembles the letter S.