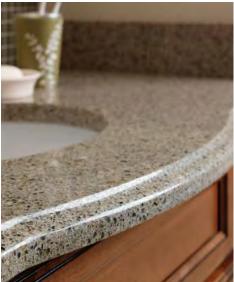

# Countertops

An edge treatment is one of those small touches that can make a big statement. From classically traditional to contemporary and dynamic, there is an edge profile to add visual interest to every space.

## **Bevel Edge**

A bevelled edge means that countertop has an angled or rounded or edge to it. Bevel edges bring a contemporary look and may not cost extra if the bevel is on the top only.

# **Bullnose Edge**

Bullnose is a variation where the top edge is rounded more dramatically, and a full bullnose converts the edge of the countertop to a perfect half-circle.

## **Eased Edge**

A very common edge is the eased edge, sometimes called a straight edge. It has a square, boxy appearance, and no embellishments are cut into the granite.

## Ogee Edge

The ogee edge consists of a tiered and curved effect that in profile resembles the letter S.