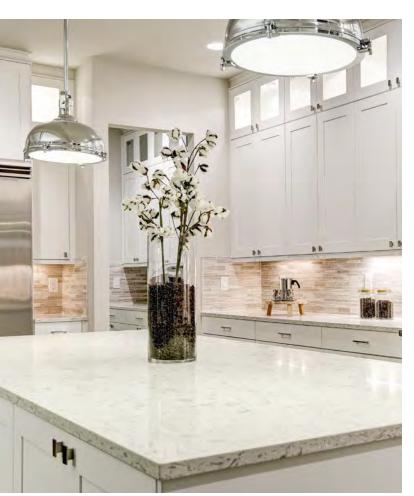

At MBS Interiors you will find virtually every countertop product on the market... granite, marble, quartz, solid surface and laminate.

#### Quartz

Quartz runs a close second in popularity to granite. Plus, quartz countertops are extremely resilient and resistant to stains, scratches, heat, and general wear and tear.

**Pros:** Virtually indestructible; offered in a wide variety of colors and patterns; low maintenance.