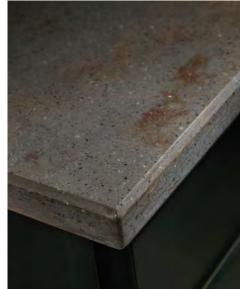

## **Bevel Edge**

A bevelled edge means that countertop has an angled or rounded or edge to it. Bevel edges bring a contemporary look and may not cost extra if the bevel is on the top only.

# **Bullnose Edge**

Bullnose is a variation where the top edge is rounded more dramatically, and a full bullnose converts the edge of the countertop to a perfect half-circle.

## **Eased Edge**

A very common edge is the eased edge, sometimes called a straight edge. It has a square, boxy appearance, and no embellishments are cut into the granite.

## Ogee Edge

The ogee edge consists of a tiered and curved effect that in profile resembles the letter S.