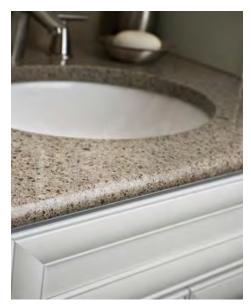

#### **Granite**

Granite has dominated the countertop material market in recent years, transitioning from a luxury to a common requirement in many kitchens.

**Pros:** Heat resistant and generally resilient; available in endless color options.

**Cons:** Price; heavy weight; requires occasional maintenance, such as sealing to keep stains and marks at bay.