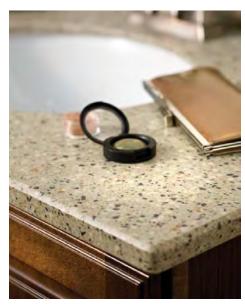

#### **Granite**

Granite has dominated the countertop material market in recent years, transitioning from a luxury to a common requirement in many kitchens.

**Pros:** Heat resistant and generally resilient; available in endless color options.

**Cons:** Price; heavy weight; requires occasional maintenance, such as sealing to keep stains and marks at bay.