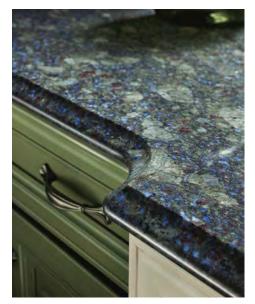

# Countertops

An edge treatment is one of those small touches that can make a big statement. From classically traditional to contemporary and dynamic, there is an edge profile to add visual interest to every space.

## **Bevel Edge**

A bevelled edge means that countertop has an angled or rounded or edge to it. Bevel edges bring a contemporary look and may not cost extra if the bevel is on the top only.

# **Bullnose Edge**

Bullnose is a variation where the top edge is rounded more dramatically, and a full bullnose converts the edge of the countertop to a perfect half-circle.

## **Eased Edge**

A very common edge is the eased edge, sometimes called a straight edge. It has a square, boxy appearance, and no embellishments are cut into the granite.

## Ogee Edge

The ogee edge consists of a tiered and curved effect that in profile resembles the letter S.