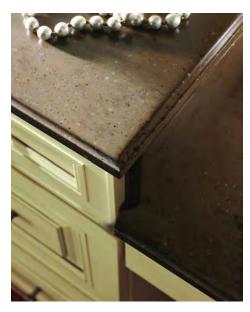

# Countertops

An edge treatment is one of those small touches that can make a big statement. From classically traditional to contemporary and dynamic, there is an edge profile to add visual interest to every space.

## **Bevel Edge**

A bevelled edge means that countertop has an angled or rounded or edge to it. Bevel edges bring a contemporary look and may not cost extra if the bevel is on the top only.

# **Bullnose Edge**

Bullnose is a variation where the top edge is rounded more dramatically, and a full bullnose converts the edge of the countertop to a perfect half-circle.

## **Eased Edge**

A very common edge is the eased edge, sometimes called a straight edge. It has a square, boxy appearance, and no embellishments are cut into the granite.

## Ogee Edge

The ogee edge consists of a tiered and curved effect that in profile resembles the letter S.