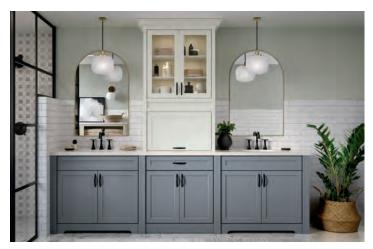

StarMark Cabinetry is a leader in the kitchen cabinet and bath vanity market. StarMark Cabinetry has a variety of kitchen cabinets and bath vanities to fit all needs and styles. We specialize in custom cabinets, painted cabinets, glazed cabinets, and more. We have all cabinet styles: traditional, transitional, and contemporary. Get your perfect home with StarMark Cabinetry.

STARMARK CABLNETRY

Combine exquisite wood types, expressive door styles, and enduring colors to create a unique and beautiful statement in your home.