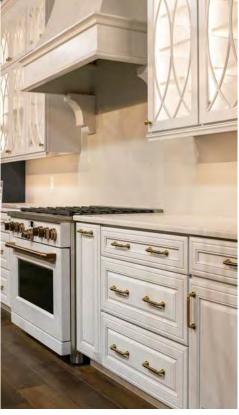

HomeView cabinets are frameless, with full access and full overlay styling. Panels and rail components are joined with engineered dowels, glue, screws or a combination of those components appropriate to the typical use of the cabinet. Appropriate cabinets have 6-way adjustable, soft close hinges and 5/8" melamine laminate box construction. All frameless case construction is made from commercial grade furniture board with laminated, water resistant surfaces. All cabinets are fully assembled and easy to install.

HomeView Cabinetry is proud to be KCMA certified for durability. The Kitchen Cabinet Manufacturers Association's (KCMA) rigorous, in-laboratory compliance program has measured the integrity of our cabinets through five tests covering cabinet structure, door and drawer operation and the cabinetry finish. Trust our cabinets because we trust KCMA, the organization that has set the standard for cabinets since 1965. Our KCMA ESP (Environmental Stewardship Program) certification reflects our continued commitment to preservation and conservation.