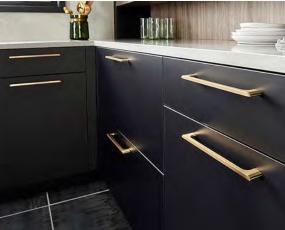

Decorative cabinet hardware plays a huge role in enhancing the overall design of a space. Whether for cabinets or furniture, selecting the right pulls or knobs (or both!) is often the most exciting part of the design process, as it's the final touch that brings the whole design together.

With so many styles and finishes to choose from, it often comes down to gut instinct, to choosing with your heart and finding your "coup de coeur," as the French would have it.

We always have decorative hardware that never goes out of style. Explore the possibilities and be inspired.