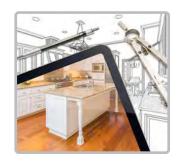

## Plan Layout

Your next visit is all about discovering the design details. You can expect the duration of this meeting to be one to two hours. We first review the homework assigned from the first meeting. After this takes place, your MBS designer will discuss the space available, along with your wants, needs and desires. The various style options will then be explained. We finish up your appointment by scheduling a time for your next visit and discussing the upcoming agenda.

## Refine the Design

During the third meeting, lasting one to two hours, your dreams start taking shape with a detailed plan. We'll begin by reviewing your overall design and discussing solutions tailored to your wants and needs. Your MBS designer will explain the features, functions, and benefits that suit your lifestyle. We'll then refine your personal design style and establish a comfortable pricing estimate. We'll schedule your next visit and discuss the agenda.