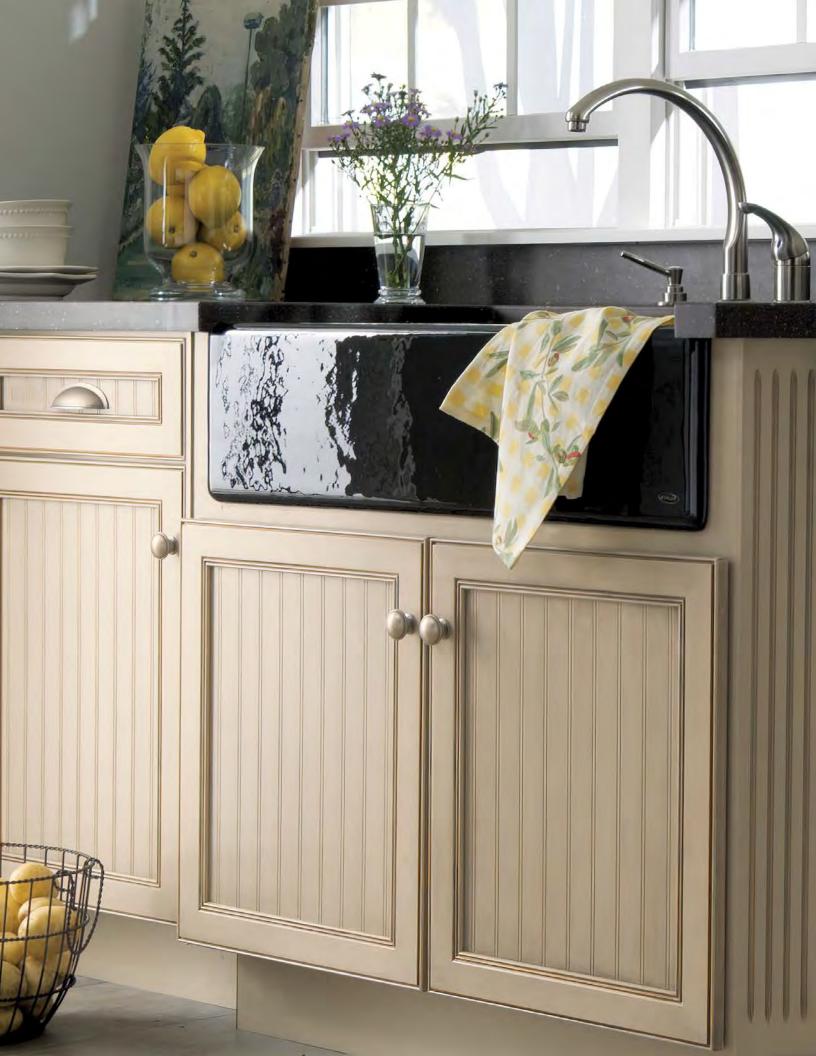

HomeView cabinets are frameless, with full access and full overlay styling. Panels and rail components are joined with engineered dowels, glue, screws or a combination of those components appropriate to the typical use of the cabinet. Appropriate cabinets have 6-way adjustable, soft close hinges and 5/8" melamine laminate box construction. All frameless case construction is made from commercial grade furniture board with laminated, water resistant surfaces. All cabinets are fully assembled and easy to install.

HomeView Cabinetry is proud to be KCMA certified for durability. The Kitchen Cabinet Manufacturers Association's (KCMA) rigorous, in-laboratory compliance program has measured the integrity of our cabinets through five tests covering cabinet structure, door and drawer operation and the cabinetry finish. Trust our cabinets because we trust KCMA, the organization that has set the standard for cabinets since 1965. Our KCMA ESP (Environmental Stewardship Program) certification reflects our continued commitment to preservation and conservation.