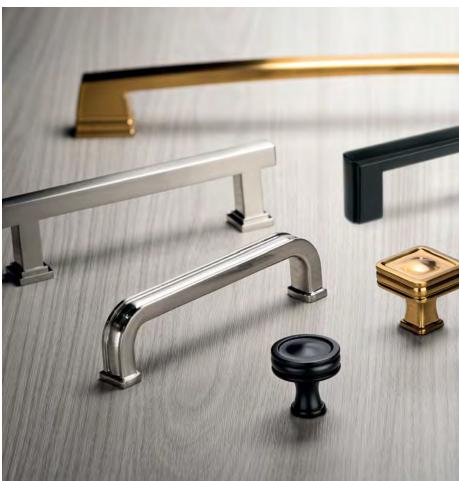

Decorative cabinet hardware plays a huge role in enhancing the overall design of a space. Whether for cabinets or furniture, selecting the right pulls or knobs (or both!) is often the most exciting part of the design process, as it's the final touch that brings the whole design together.

With so many styles and finishes to choose from, it often comes down to gut instinct, to choosing with your heart and finding your "coup de coeur," as the French would have it.

We always have decorative hardware that never goes out of style. Explore the possibilities and be inspired.